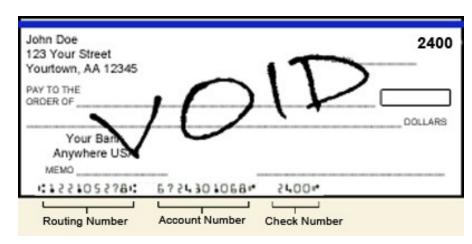

## **Denison ISD Payroll Direct Deposit Authorization**

In accordance with Board Policy CFE (LOCAL) which states: "Employees shall receive their pay by direct deposit"

| NAME:                                                                                                                                                                                                                                                                                  |                                            |
|----------------------------------------------------------------------------------------------------------------------------------------------------------------------------------------------------------------------------------------------------------------------------------------|--------------------------------------------|
| EMPLOYEE NUMBER:                                                                                                                                                                                                                                                                       |                                            |
| ADDRESS:                                                                                                                                                                                                                                                                               |                                            |
| PHONE:                                                                                                                                                                                                                                                                                 |                                            |
| I (we) authorization Denison ISD to initiate entries to my checking / saving and if necessary, initiate any adjustments for any transactions credited in until Denison ISD Payroll is notified by me (us) in writing to cancel it in such Institution as reasonable time to act on it. | error. This authority will remain in effec |
| NAME OF FINANCIAL INSTITUTION:                                                                                                                                                                                                                                                         |                                            |
| ADDRESS:                                                                                                                                                                                                                                                                               |                                            |
| FINANCIAL INSTITUTION ROUTING NUMBER:                                                                                                                                                                                                                                                  |                                            |
|                                                                                                                                                                                                                                                                                        | ☐ Savings Account                          |
| ACCOUNT NUMBER:                                                                                                                                                                                                                                                                        | [_] Checking Account                       |
| ATTACH A VOIDED CHECK OR EFT AUTHORIZATION FORM FRO                                                                                                                                                                                                                                    | M YOUR FINANCIAL INSTITUTION               |